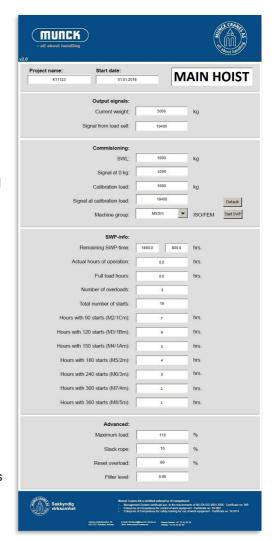

## Input from the operator:

- Project Name
- Start date
- SWL
- Machine Group (FEM/ISO)
- Calibration info load cell:
  - Signal at no load
  - Full load/known load
  - Signal at full load/known load
- Maximum Load
- Slack wire
- · Reset of overload
- Filter level loadcell signal

#### **Information from The MDL17:**

- Weight of load
- · Signal from the loadcell
- Remaining lifetime
- · Actual hours of hoist operation
- Operations with maximum load (hours)
- Number of overloads
- Number of starts/operations
- Number of hours with more than 90/120/150/180/240/300/360 starts

#### **Technical information:**

· 24V supply to load cell