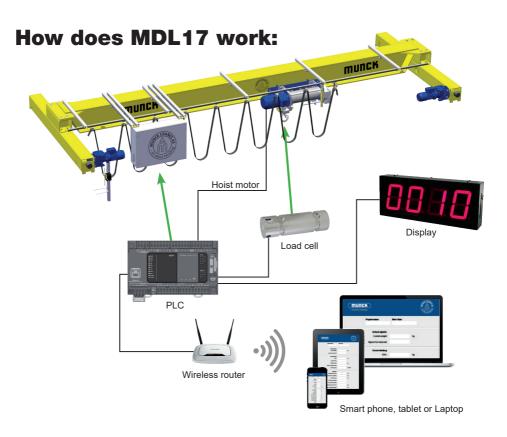

## **The Munck MDL17**

The Munck MDL17 recorder is developed by Munck Cranes AS. This system was designed to assist crane owners/operators to identify operator behavior, crane operational data and monitor service requirement. The software is also developed by Munck Cranes.

## Input from the operator:

- Project Name
- Start date
- SWL
- Machine Group (FEM/ISO)
- Calibration info load cell:
  - Signal at no load
  - Full load/known load
  - Signal at full load/known load
- Maximum Load
- Slack wire
- · Reset of overload
- Filter level loadcell signal

#### **Information from The MDL17:**

- Weight of load
- · Signal from the loadcell
- Remaining lifetime
- · Actual hours of hoist operation
- Operations with maximum load (hours)
- Number of overloads
- Number of starts/operations
- Number of hours with more than 90/120/150/180/240/300/360 starts

#### **Technical information:**

· 24V supply to load cell